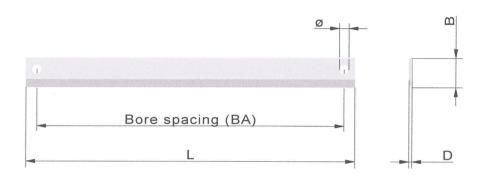

To generate a production drawing we need the following information:

|              | WW. | in mm | quantity |
|--------------|-----|-------|----------|
| Length       | L   | 7     |          |
| Width        | В   |       |          |
| Thickness    | D   |       |          |
| Holes        | Ø   |       |          |
| Slots        |     |       |          |
| Pins         |     |       |          |
| Bore spacing | ВА  |       |          |