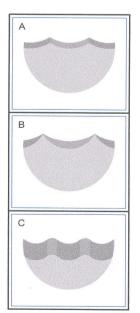

A smal selection of our serrated edges

Custom shapes according to your specifications are possible

|            | in mm  | Shape        | other        |
|------------|--------|--------------|--------------|
| Wave pitch |        |              |              |
|            | Length | single bevel | double bevel |
|            |        |              |              |